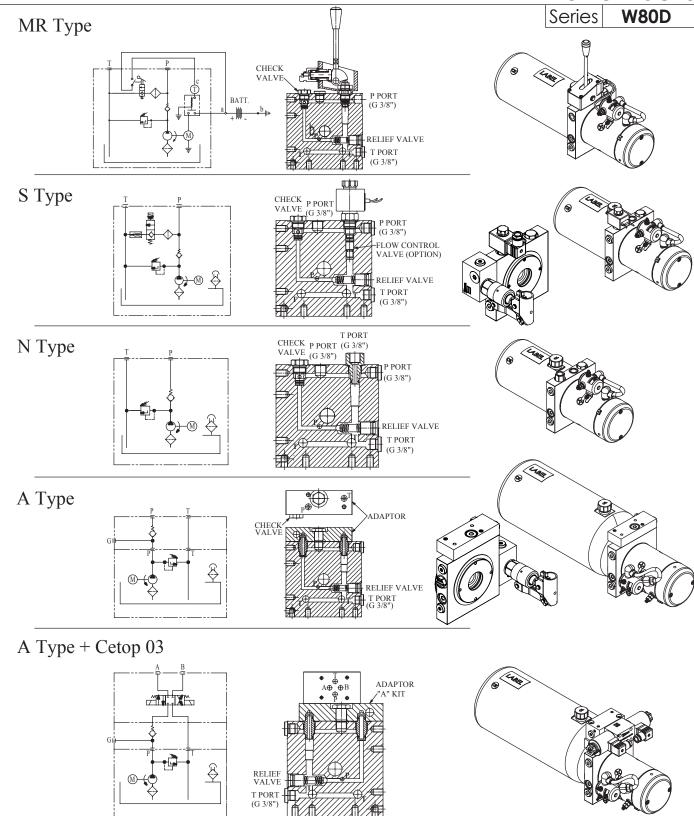

## Hydraulic Power Packs

The W80D series power pack is designed for a wide range of applications which include;

- ◆DC motors range from 0.55KW to 3.0KW; as well as DC 12 and 24 volts.
- Pump capacity range is from 0.5cc/rev to 7.3cc/rev.
- ◆Standard tank sizes vary from 1.0L to 8.0L. Tailor made tanks are also available.
- ♦ Hydraulic circuit valves can be inter-changed with the standard manifold. Custom made circuits are also available.